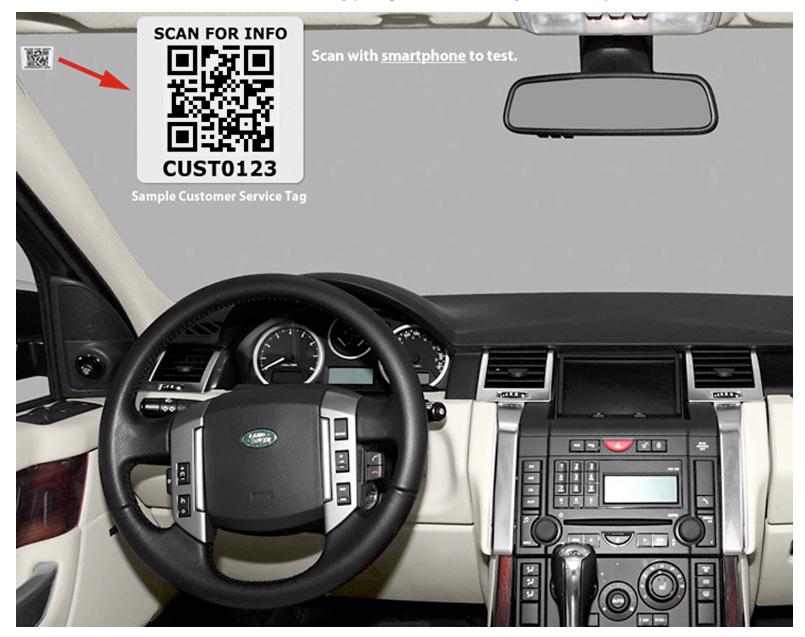

## A Service that fits <u>YOUR</u> needs!

The **Customer Profile Service** is designed to adjust personal services to your individual needs and preferences. It also allows you to scan your stick-on "**Customer Service Tags**" with any <u>smartphone</u> to instantly see past service dates, services performed, who service was done by and appointments that have been set for future services. Tags can be placed on **computers**, car windshields, on medical and other types of cards and other locations. The service also allows <u>automatic</u> email reminder messages to be sent to you, informing you of future appointment dates and times.

Scan sample "Customer Service Tag" below with <u>smartphone</u> to see how service works! To download FREE Reader, using your phone's browser, go to: **ReadQRCodes.com** 