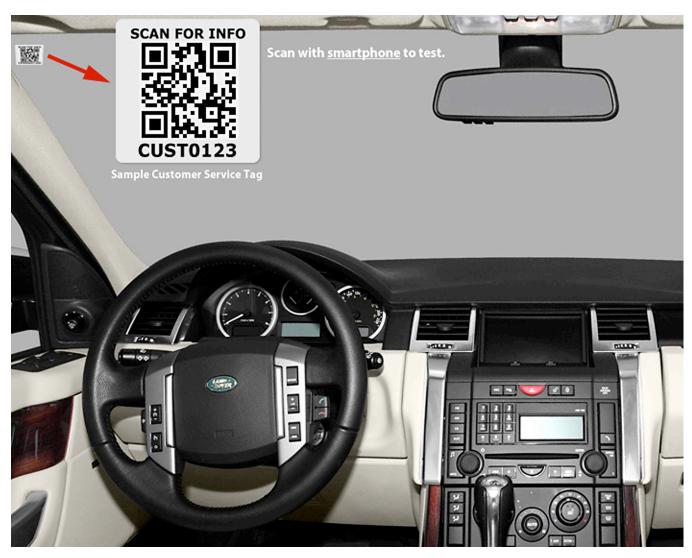

Scan sample "Customer Service Tag" below with <u>smartphone</u> to see how service works! To download FREE Reader, using your phone's browser, go to: **ReadQRCodes.net** 

Complete Customer Form on other side to GET STARTED!